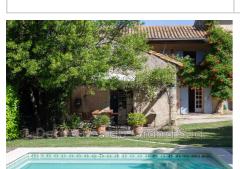

LINA PODENCE - 07 85 40 40 82 lpodence@demeuresdugrandsud.com

Ref. 682V634M - Courthézon

Old 18th century Provencal farmhouse

With its authentic charm, the building has a total surface area of approximately 300  $m^2$  on 3 levels, including approximately 250  $m^2$  of living space:

- On the 2nd floor: a large, bright room of 48 m<sup>2</sup> serving as a 6th bedroom.

The 5,310 m<sup>2</sup> park is landscaped and secured with a gate and fence.

Legal information

\* 980 000 €

Fees paid by the owner, no current procedure, information on the risks to which