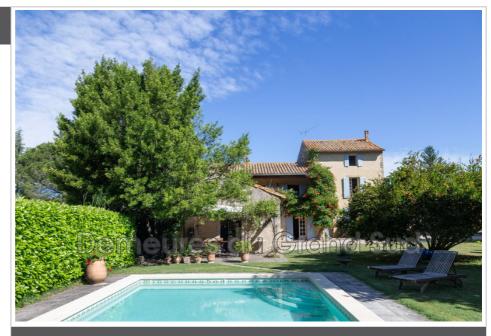

LINA PODENCE - 07 85 40 40 82 lpodence@demeuresdugrandsud.com

Ref. 682V634M - Courthézon

Old 18th century Provencal farmhouse

With its authentic charm, the building has a total surface area of approximately 300  $m^2$  on 3 levels, including approximately 250  $m^2$  of living space:

- On the 2nd floor: a large, bright room of 48 m<sup>2</sup> serving as a 6th bedroom.

The 5,310 m<sup>2</sup> park is landscaped and secured with a gate and fence.

Legal information

\* 980 000 €

Fees paid by the owner, no current procedure, information on the risks to which