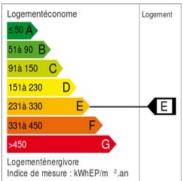

- On the 2nd floor: a large, bright room of 48 m<sup>2</sup> serving as a 6th bedroom.

The 5,310 m<sup>2</sup> park is landscaped and secured with a gate and fence.

Legal information

\* 980 000 €

Fees paid by the owner, no current procedure, information on the risks to which