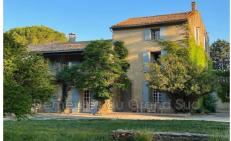

LINA PODENCE - 07 85 40 40 82 lpodence@demeuresdugrandsud.com

Ref. 682V634M - Courthézon

Old 18th century Provencal farmhouse

With its authentic charm, the building has a total surface area of approximately 300  $m^2$  on 3 levels, including approximately 250  $m^2$  of living space:

- On the 2nd floor: a large, bright room of 48 m<sup>2</sup> serving as a 6th bedroom.

The 5,310 m<sup>2</sup> park is landscaped and secured with a gate and fence.

Legal information

\* 980 000 €

Fees paid by the owner, no current procedure, information on the risks to which