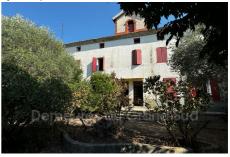

## Ref. 682V618M - Caromb

Exclusive - Former 19th century farmhouse on 24hrs.

Its dominant position in a peaceful setting in the countryside gives it lovely unobstructed views and a very pleasant atmosphere.

This magnificent building is made of stone and the facades have probably been rendered in the 70's, at which time part of the building was remodelled into 2 individual flats, then a 3rd part above two barns.

Some period features remain and the whole property needs to be completely restored. A sleeping beauty.

The total floor surface area of the buildings is approx. 900  $m^2$  (9,229 sq ft) and comprises 3...