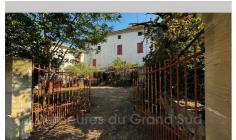

## Ref. 682V618M - Caromb

Exclusive - Former 19th century farmhouse on 24hrs.

Its dominant position in a peaceful setting in the countryside gives it lovely unobstructed views and a very pleasant atmosphere.

This magnificent building is made of stone and the facades have probably been rendered in the 70's, at which time part of the building was remodelled into 2 individual flats, then a 3rd part above two barns.

Some period features remain and the whole property needs to be completely restored. A sleeping beauty.

The total floor surface area of the buildings is approx. 900  $m^2$  (9,229 sq ft) and comprises 3...