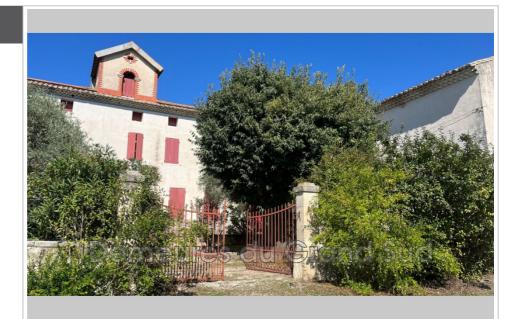

## Ref. 682V618M - Caromb

Exclusive - Former 19th century farmhouse on 24hrs.

Its dominant position in a peaceful setting in the countryside gives it lovely unobstructed views and a very pleasant atmosphere.

This magnificent building is made of stone and the facades have probably been rendered in the 70's, at which time part of the building was remodelled into 2 individual flats, then a 3rd part above two barns.

Some period features remain and the whole property needs to be completely restored. A sleeping beauty.

The total floor surface area of the buildings is approx. 900  $m^2$  (9,229 sq ft) and comprises 3...