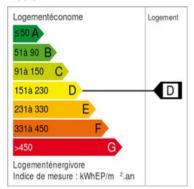

# Legal information

\* 344 500 €

Fees paid by the owner, no current procedure, information on the risks to which

this property is exposed is available on ,