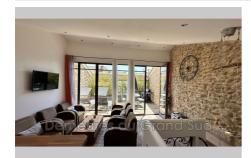

Ground floor: large hallway with space for a car, access to a large vaulted cellar of approx. 70 m² in the basement.

Two bedroom and a shower room with wc.

1st level: a kitchen opening onto the dining room with a wood-burning stove,