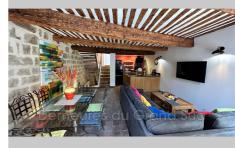

## Ref. 682V572M - Châteauneuf-du-Pape

Authentic 19th century village house

Charming village house on 3 levels, approximately 100 m², with 3 bedrooms and 2 shower rooms. Renovated with care and quality materials.

Ground floor: large hallway with space for a car, access to a large vaulted cellar of approx. 70 m² in the basement.

Two bedroom and a shower room with wc.

1st level: a kitchen opening onto the dining room with a wood-burning stove,

Half level: a lovely bright en suite bedroom, separate wc.

2nd level: a lounge with access to the terrace.

The 15 m² terrace is planted with trees and has an automatic watering system.