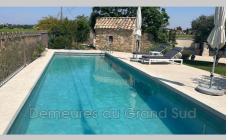

## Ref. 682V570M - Châteauneuf-du-Pape

Exclusivity - Charming farmhouse

Farmhouse set amidst vines and not isolated, with uninterrupted views of iconic sites.

The Mas faces onto its landscaped garden of approx. 1,490 m<sup>2</sup>, which features a fountain, a swimming pool and a stone garden shed.