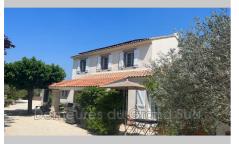

## Ref. 682V570M - Châteauneuf-du-Pape

Exclusivity - Charming farmhouse

Farmhouse set amidst vines and not isolated, with uninterrupted views of iconic sites.

The Mas faces onto its landscaped garden of approx. 1,490 m<sup>2</sup>, which features a fountain, a swimming pool and a stone garden shed.

High-quality fixtures and fittings, bright rooms thanks to large windows offering lovely views.

Garden level: a large multi-purpose room that could be used as a pool house or lounge, a kitchen with scullery/storeroom, a dining room and a lounge with fireplace. A large master bedroom with dressing room and bathroom with shower. Outside, there...