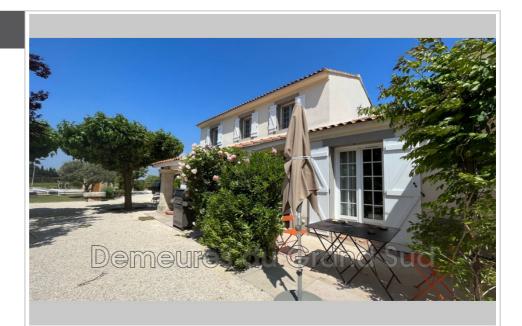

## Ref. 682V570M - Châteauneuf-du-Pape

Exclusivity - Charming farmhouse

Farmhouse set amidst vines and not isolated, with uninterrupted views of iconic sites.

The Mas faces onto its landscaped garden of approx. 1,490 m<sup>2</sup>, which features a fountain, a swimming pool and a stone garden shed.

High-quality fixtures and fittings, bright rooms thanks to large windows offering lovely views.

Garden level: a large multi-purpose room that could be used as a pool house or lounge, a kitchen with scullery/storeroom, a dining room and a lounge with fireplace. A large master bedroom with dressing room and bathroom with shower. Outside, there...