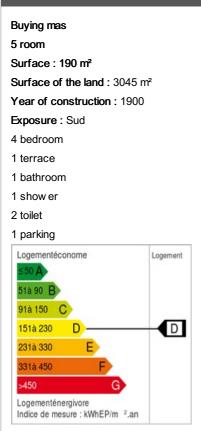

## Ref. 682V570M - Châteauneuf-du-Pape

Exclusivity - Charming farmhouse

Farmhouse set amidst vines and not isolated, with uninterrupted views of iconic sites.

The Mas faces onto its landscaped garden of approx. 1,490 m<sup>2</sup>, which features a fountain, a swimming pool and a stone garden shed.

High-quality fixtures and fittings, bright rooms thanks to large windows offering lovely views.

Garden level: a large multi-purpose room that could be used as a pool house or lounge, a kitchen with scullery/storeroom, a dining room and a lounge with fireplace. A large master bedroom with dressing room and bathroom with shower. Outside, there...