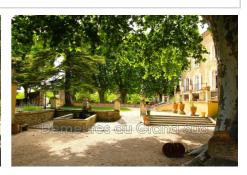

## Réf. 682V471M - Châteauneuf-du-Pape

Former residence of notable in Provence, this residence of character of the XIXth century offers discretion and authenticity. It enjoys a pleasant environment close to all amenities and the urban environment.

In the heart of its park of more than one hectare wooded and decorated with a pond with fountain, this authentic residence (period 1900) offers a total surface of approximately 755 m² on three levels with beautiful volumes: