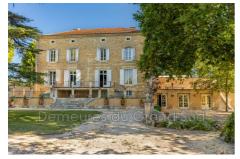

## Réf. 682V471M - Châteauneuf-du-Pape

Former residence of notable in Provence, this residence of character of the XIXth century offers discretion and authenticity. It enjoys a pleasant environment close to all amenities and the urban environment.

In the heart of its park of more than one hectare wooded and decorated with a pond with fountain, this authentic residence (period 1900) offers a total surface of approximately 755 m² on three levels with beautiful volumes: