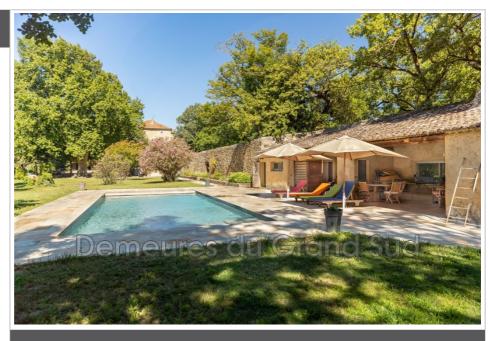

## 1 785 000 €\*

Achat bastide 15 pièces

Surface: 760 m²

Surface terrain : 10000 m² Année construction : 1900

Exposition : Sud Vue : Dégagée État intérieur : good État extérieur : good

Prestations:

Parc paysagé, pool, gatehouse, olive, Truffiers, pool house, dependencies

In the heart of its park of more than one hectare wooded and decorated with a pond with fountain, this authentic residence (period 1900) offers a total surface of approximately 755 m² on three levels with beautiful volumes: