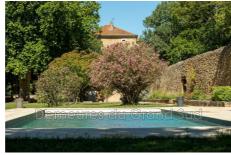

## 1 785 000 €\*

Achat bastide 15 pièces

Surface: 760 m²

Surface terrain : 10000 m² Année construction : 1900

Exposition : Sud Vue : Dégagée État intérieur : good État extérieur : good

Prestations:

Parc paysagé, pool, gatehouse, olive, Truffiers, pool house, dependencies

In the heart of its park of more than one hectare wooded and decorated with a pond with fountain, this authentic residence (period 1900) offers a total surface of approximately 755 m² on three levels with beautiful volumes: