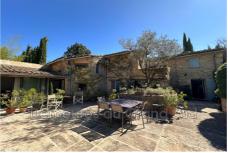

#### Renovated 19th century Mas

This intimate property of approximately 3000m<sup>2</sup> is located a few minutes from the historic town of Vaison-la-Romaine and its ancient sites.

Entirely renovated with great taste in the early 80's, this former farmhouse of about 240m² has kept the charm of the past and now houses 2 gîtes which are built around the main building.

This one is composed of a large independent kitchen, a living room with an authentic fireplace and a room that can be used as a dining room on the ground floor.

On the first floor, there is a sleeping area with 3 bedrooms including a...  $% \label{eq:control} % \label{eq:control}$ 