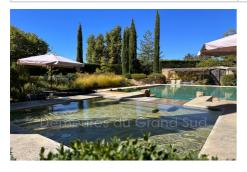

#### Renovated 19th century Mas

This intimate property of approximately 3000m<sup>2</sup> is located a few minutes from the historic town of Vaison-la-Romaine and its ancient sites.

Entirely renovated with great taste in the early 80's, this former farmhouse of about 240m² has kept the charm of the past and now houses 2 gîtes which are built around the main building.

This one is composed of a large independent kitchen, a living room with an authentic fireplace and a room that can be used as a dining room on the ground floor.

On the first floor, there is a sleeping area with 3 bedrooms including a...  $% \label{eq:control} % \label{eq:control}$ 