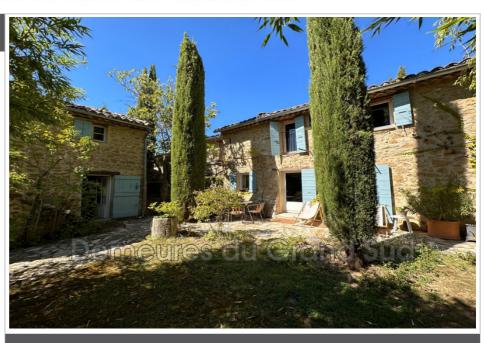

#### Renovated 19th century Mas

This intimate property of approximately 3000m<sup>2</sup> is located a few minutes from the historic town of Vaison-la-Romaine and its ancient sites.

Entirely renovated with great taste in the early 80's, this former farmhouse of about 240m² has kept the charm of the past and now houses 2 gîtes which are built around the main building.

This one is composed of a large independent kitchen, a living room with an authentic fireplace and a room that can be used as a dining room on the ground floor.

On the first floor, there is a sleeping area with 3 bedrooms including a...  $% \label{eq:control} % \label{eq:control}$ 