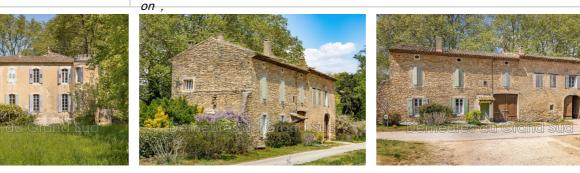

## Authentic 15th century Château on 24 ha

This property of character of 24ha (vineyard, park and wood) in one piece in the heart of the Côtes du Rhône is located in a tourist area near a small town in the Gard. It enjoys a very pleasant environment with views over its park, its vineyard and the countryside.

In the middle of its 2.80 ha park, entirely closed, the castle is naturally preserved and has three main alleys lined with hundred-year-old plane trees. The castle was built at different times and its origin dates back to 1422. It has managed to retain all of its authenticity and has...