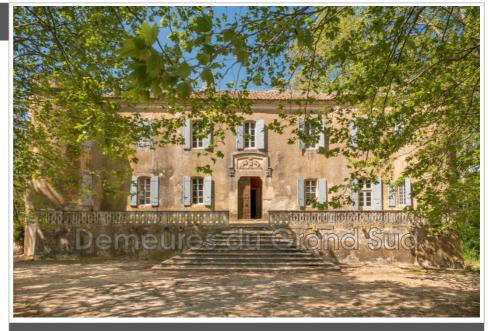

## Authentic 15th century Château on 24 ha

This property of character of 24ha (vineyard, park and wood) in one piece in the heart of the Côtes du Rhône is located in a tourist area near a small town in the Gard. It enjoys a very pleasant environment with views over its park, its vineyard and the countryside.

In the middle of its 2.80 ha park, entirely closed, the castle is naturally preserved and has three main alleys lined with hundred-year-old plane trees. The castle was built at different times and its origin dates back to 1422. It has managed to retain all of its authenticity and has...